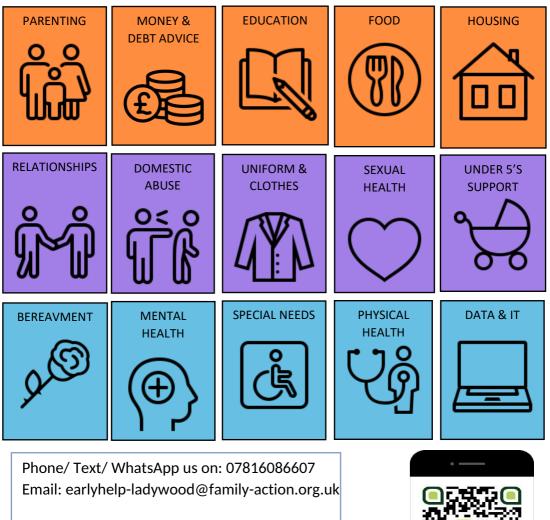

## We Can Support You With...

Scan the QR code to go to our facebook page

Scan to find our social media